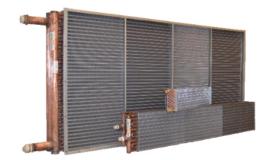

## **Cooling Coils**

Range of copper tubes - 3/8", 1/2", 5/8" coils

Fins: Aluminum fins, Hydrophilic or Pre-Coated Aluminum fins, Copper fins

Coating: Heresite & E-Kote

Condenser, Evaporator & Steam Coils