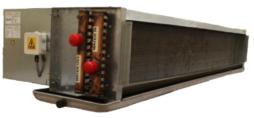

## Fan Coil Unit

- AHRI certified units
- District cooling or chiller
- ESP range from free blow  $\sim$  150 Pa
- Extremely low noise level units
- Available in LN, SN, SK & CB Series
- 2 pipe or 4 pipe configuration available
- Coil number of rows ranges from 2-6
- GI casing well insulated & robust construction
- Includes Drain pans, Return air plenum and filters
- Vertical units are also available and provided with the same performance and energy efficiencies.

LN Series(Low Static)

SN Series (High Static)

SK Series (Ceiling Suspended)

**CB Series** (Decorative)

# Fan Coil Unit