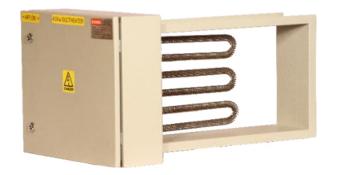

## Maxell Duct Heater

For sensible heating or re-heating purposes Capacities range from 0.25 KW to 110 KW. Custom built to the site requirement Slip In Type / Flanged Heater / Stab In Heater