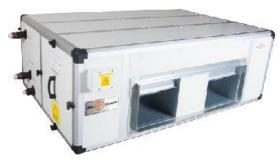

## Fresh Air Handling Unit

**Eurovent Certified units** 

Heat recovery wheel (HRW)

Thermal break

Heat pipe dehumidification (HPD)

Plate type heat exchange

Enthalpy HRW & Sensible HRW

Heat pipe heat recovery

Maximum performance, energy efficiency and indoor air quality guaranteed along with operational efficiency and energy savings

Easy and safe installation and operation, with different configuration options and operational flexibility

## Fresh Air Handling Unit – with flushed inbuilt Control Panel

Microprocessor based controller

Easy Start & Stop in auto mode

User friendly touch screen for easy monitoring of parameters in the system.

Remote system status monitoring (Internet remote connection as an option).

Monitor filter missing condition depending on the pressure drop across the filters and maintain the constant air flow

Monitors system and displays text messages for all alarms in the system & saving the all fault details in records

# Fresh Air Handling Unit