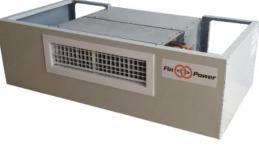

# Air Handling Unit

Available options include Horizontal Floor mounted Units and Horizontal Ceiling suspended units

Manufactures Eurovent certified units

Vertical floor mounted units

Manufactured by integrating high quality components

Low noise units

Easy and quick installation

Compact designs to save space

Rigid design framework ensures high durability

High energy efficiency and compact design

Stainless Steel drain pan as per ASHRAE 62.2

Suitable for Outdoor applications