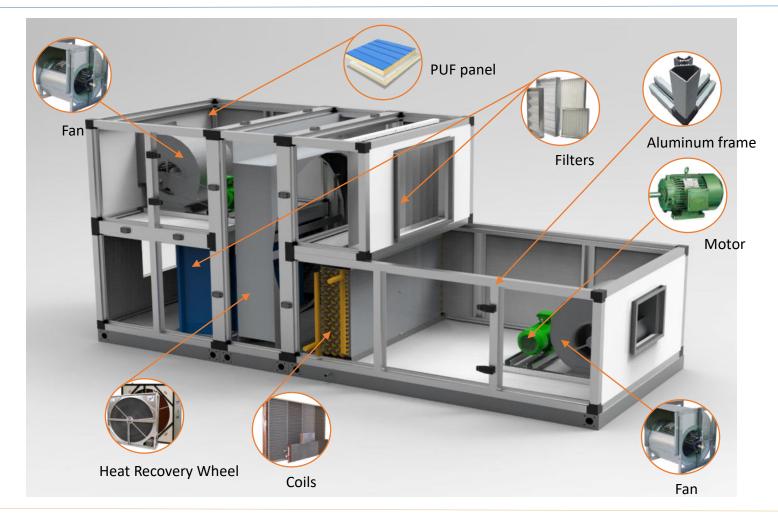

## Fresh Air Handling Unit

**Eurovent Certified units** 

Heat recovery wheel (HRW)

Thermal break

Heat pipe dehumidification (HPD)

Plate type heat exchange

Enthalpy HRW & Sensible HRW

Heat pipe heat recovery

Maximum performance, energy efficiency and indoor air quality guaranteed along with operational efficiency and energy savings

Easy and safe installation and operation, with different configuration options and operational flexibility

## Fresh Air Handling Unit – with flushed inbuilt Control Panel

Microprocessor based controller

Easy Start & Stop in auto mode

User friendly touch screen for easy monitoring of parameters in the system.

Remote system status monitoring (Internet remote connection as an option).

Monitor filter missing condition depending on the pressure drop across the filters and maintain the constant air flow

Monitors system and displays text messages for all alarms in the system & saving the all fault details in records

# Fresh Air Handling Unit

# Air Handling Unit

Available options include Horizontal Floor mounted Units and Horizontal Ceiling suspended units

Manufactures Eurovent certified units

Vertical floor mounted units

Manufactured by integrating high quality components

Low noise units

Easy and quick installation

Compact designs to save space

Rigid design framework ensures high durability

High energy efficiency and compact design

Stainless Steel drain pan as per ASHRAE 62.2