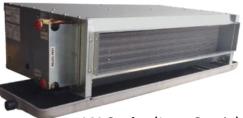

## Fan Coil Unit

- AHRI certified units
- District cooling or chiller
- ESP range from free blow  $\sim$  150 Pa
- Extremely low noise level units
- Available in LN, SN, SK & CB Series
- 2 pipe or 4 pipe configuration available
- Coil number of rows ranges from 2-6
- GI casing well insulated & robust construction
- Includes Drain pans, Return air plenum and filters
- Vertical units are also available and provided with the same performance and energy efficiencies.

LN Series(Low Static)

SN Series (High Static)

SK Series (Ceiling Suspended)

**CB Series** (Decorative)

# Fan Coil Unit