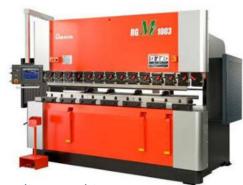

# **MANUFACTURING STRENGTH**

Utilizes cutting-edge and state-of-the-art machinery Operates from two advanced manufacturing facilities located in the UAE and India Our machinery inventory comprises:

- CNC Sheet Cutting Machines (AMADA & FINN POWER)
- Puffing Machine
- CNC Bending Machine
- Fin Press
- Bullet Expansion Machine
- Advanced Refrigerant Charging Machine

## Manufacturing Strengths- Machinery- Dubai, UNITED ARAB EMIRATES

| AMADA JAPAN CNC             | Welding Machines               |
|-----------------------------|--------------------------------|
| AMADA JAPAN Bending CNC     | Compressors                    |
| FINN POWER CNC- FINLAND     | Shearing Machine               |
| ORMA ITALY Puffing Machine  | KLIMA Bullet Expansion Machine |
| KLIMA FINPRESS TAIWAN       | EOT Crane                      |
| OMS Hairpin Bending Machine | Galileo Gas Charging Machine   |

## Manufacturing Strengths- Machinery- Mangalore, INDIA

| AMADA JAPAN CNC                | Welding Machines (7 Nos) |
|--------------------------------|--------------------------|
| AMADA CNC Tools Set            | Compressors (7 nos)      |
| Hindustan Hydraulics – Bending | Shearing Machine (2 nos) |
| De-coiler- 2 NOS               | Bullet Expansion Machine |
| ORMA Puffing Machine           | EOT Crane                |
| Finpress (2 Nos)               | ORMA Puffing Machine     |