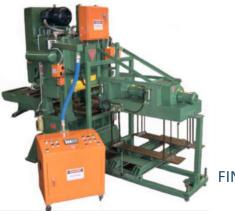

# **MANUFACTURING STRENGTH**

Utilizes cutting-edge and state-of-the-art machinery Operates from two advanced manufacturing facilities located in the UAE and India Our machinery inventory comprises:

- CNC Sheet Cutting Machines (AMADA & FINN POWER)
- Puffing Machine
- CNC Bending Machine
- Fin Press
- Bullet Expansion Machine
- Advanced Refrigerant Charging Machine

## Manufacturing Strengths- Machinery- Dubai, UNITED ARAB EMIRATES

| AMADA JAPAN CNC             | Welding Machines               |
|-----------------------------|--------------------------------|
| AMADA JAPAN Bending CNC     | Compressors                    |
| FINN POWER CNC- FINLAND     | Shearing Machine               |
| ORMA ITALY Puffing Machine  | KLIMA Bullet Expansion Machine |
| KLIMA FINPRESS TAIWAN       | EOT Crane                      |
| OMS Hairpin Bending Machine | Galileo Gas Charging Machine   |

## Manufacturing Strengths- Machinery- Mangalore, INDIA

| AMADA JAPAN CNC                | Welding Machines (7 Nos) |
|--------------------------------|--------------------------|
| AMADA CNC Tools Set            | Compressors (7 nos)      |
| Hindustan Hydraulics – Bending | Shearing Machine (2 nos) |
| De-coiler- 2 NOS               | Bullet Expansion Machine |
| ORMA Puffing Machine           | EOT Crane                |
| Finpress (2 Nos)               | ORMA Puffing Machine     |