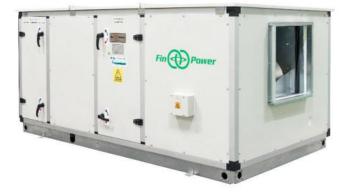

## Fresh Air Handling Unit

**Eurovent Certified units** 

Heat recovery wheel (HRW)

Thermal break

Heat pipe dehumidification (HPD)

Plate type heat exchange

Enthalpy HRW & Sensible HRW

Heat pipe heat recovery

Maximum performance, energy efficiency and indoor air quality guaranteed along with operational efficiency and energy savings

Easy and safe installation and operation, with different configuration options and operational flexibility

# Fresh Air Handling Unit

# Air Handling Unit

Available options include Horizontal Floor mounted Units and Horizontal Ceiling suspended units

Manufactures Eurovent certified units

Vertical floor mounted units

Manufactured by integrating high quality components

Low noise units

Easy and quick installation

Compact designs to save space

Rigid design framework ensures high durability

High energy efficiency and compact design

Stainless Steel drain pan as per ASHRAE 62.2