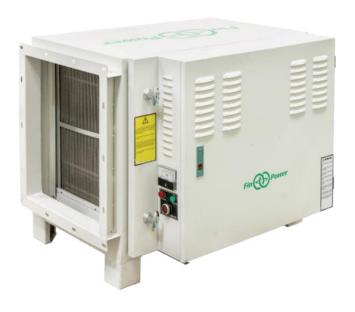

## Air Scrubber

Fume & mist elimination efficiency>90%.

Powerful, stable and energy-saving.

Patented cylindrical honeycomb structure filter cell, ensuring extremely high efficiency of fume & mist elimination.

Multiple protection functions such as electrostatic discharge protection, power over-heated protection, making it safe and reliable for our facility.

Safe, Reliable and Eco-friendly.

Electric field cells with modular design and slide-in tracks to facilitate easy removal of cells for cleaning and servicing.

Compact Size, flexible structure, adaptive to various installation environments.