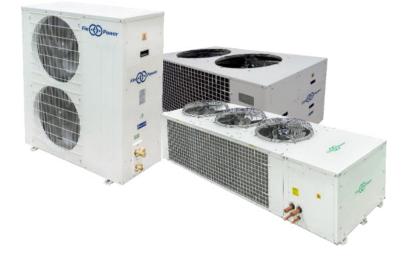

## Air Cooled Condensing Unit

Nominal Capacity: 1 TR to 200 TR

Refrigerant: R410, R407C,

High ambient and Single or Dual Hermetic sealed scroll compressors

Cabinets are constructed of heavily zinc coated galvanized steel