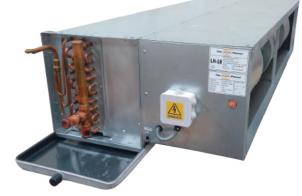

## Fan Coil Unit

- AHRI certified units
- District cooling or chiller
- ESP range from free blow  $\sim$  150 Pa
- Extremely low noise level units
- Available in LN, SN, SK & CB Series
- 2 pipe or 4 pipe configuration available
- Coil number of rows ranges from 2-6
- GI casing well insulated & robust construction
- Includes Drain pans, Return air plenum and filters
- Vertical units are also available and provided with the same performance and energy efficiencies.

LN Series(Low Static)

SN Series (High Static)

SK Series (Ceiling Suspended)

**CB Series** (Decorative)

# Fan Coil Unit