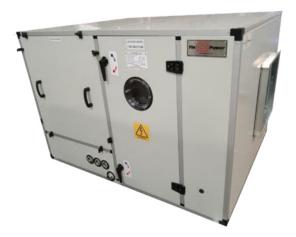

# Air Handling Unit

Available options include Horizontal Floor mounted Units and Horizontal Ceiling suspended units

Manufactures Eurovent certified units

Vertical floor mounted units

Manufactured by integrating high quality components

Low noise units

Easy and quick installation

Compact designs to save space

Rigid design framework ensures high durability

High energy efficiency and compact design

Stainless Steel drain pan as per ASHRAE 62.2

Suitable for Outdoor applications