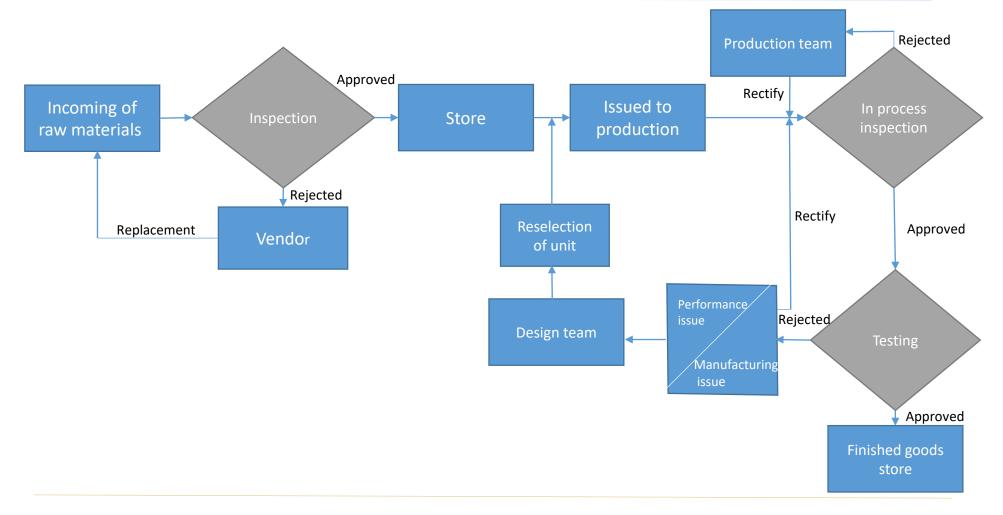

- Assist clients by providing installation guidance following OEM recommendations.
- Implement thorough checks for both incoming and outgoing materials, strictly adhering to approved Material Test Certificates (MTC) and Material Safety Data Sheets (MSDS).
- Enforce the 5S principles to maintain order and efficiency in our products and production software.
- Follow quality assurance processes to prepare for ISO audits.
- Perform comprehensive in-house testing to validate product quality.
- Conduct regular checks and maintenance on all machinery to ensure optimal performance.
- Utilize high-quality measuring tools, including Elcometer, Bevel Protractor, Micrometer, Digital Vernier Caliper, and Pitot Tube Anemometer, to ensure precision and accuracy.







# **Quality Process- Flowchart**





## Software Strength

We employ the best-in-class software to aid in our manufacturing processes for higher efficiency, quality & precision.

It includes:

**SIEMENS Solid Edge**- Solid Edge from Siemens provides next generation product development for today's engineers. Best-in-class mechanical, electrical and PCB design & fully integrated simulation analysis. Has latest tools for subtractive and additive manufacturing and aids to meet all advanced and new requirements to meet management capabilities

**UNILAB Coils Software**- The tailored custom software with precision engineering and 0% error

**AUTO CAD**- Employs the latest version of AutoCAD (2018); Allows to design faster with an industry-specific toolset for mechanical engineering including 700,000+ intelligent parts and featu