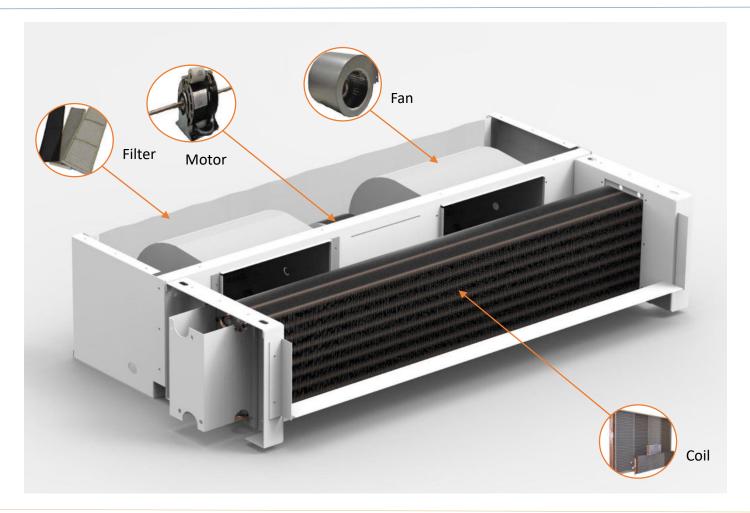

# Air Handling Unit

Available options include Horizontal Floor mounted Units and Horizontal Ceiling suspended units

Manufactures Eurovent certified units

Vertical floor mounted units

Manufactured by integrating high quality components

Low noise units

Easy and quick installation

Compact designs to save space

Rigid design framework ensures high durability

High energy efficiency and compact design

Stainless Steel drain pan as per ASHRAE 62.2

## **Cooling Coils**

Range of copper tubes - 3/8", 1/2", 5/8" coils

Fins: Aluminum fins, Hydrophilic or Pre-Coated Aluminum fins, Copper fins

Coating: Heresite & E-Kote

Condenser, Evaporator & Steam Coils